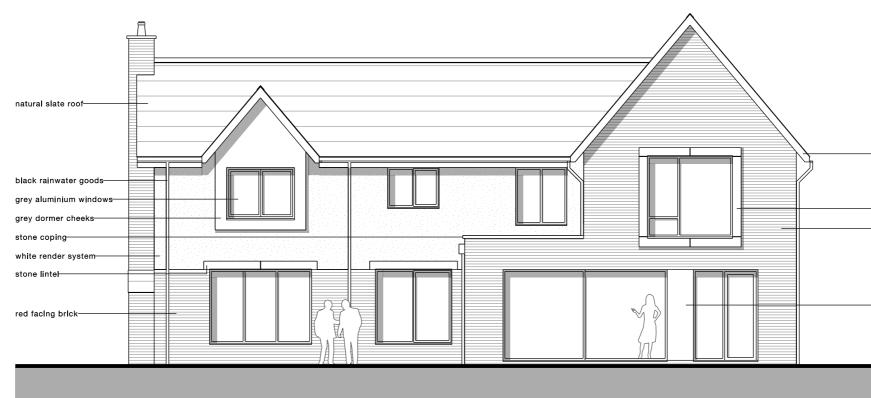

grey fascias \_\_\_\_\_stone surround \_\_\_\_red facing brick

grey cladding

Royal Institute of British Architects Chartered Practice

Copyright of Fitz Architects Limited

Do not scale from drawing. Dimensions are to masonry / studwork openings (not plaster).